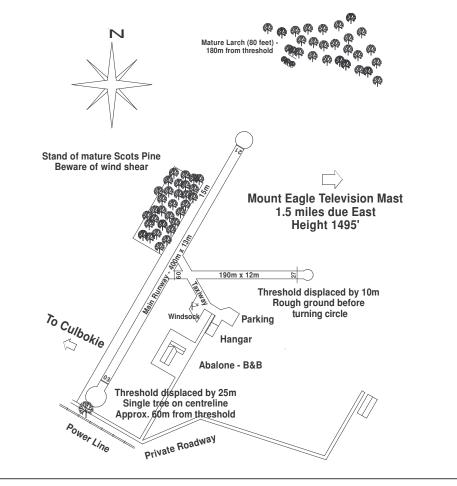

1nm SE Culbokie - 7nm NNW Inverness

Inverness 122.6

Runways – Grass Surface 03/21 - 400m 09/27 – 190m (09 slight uphill)

Landing Fee: Small donation appreciated. PPR for briefing essential Circuits: 03 & 09 Left Hand. 21 & 27 Right Hand. Circuit height 1000 ft. AGL. Overhead rejoin. Please avoid over-flying local dwellings. No Touch & Goes. Fuel and accommodation by prior arrangement – B&B available on site. Radio contact is usually with Inverness Radar on 122.6, but may be on 129.825 if the field is active and busy.

Tel: Owners - Martin & Antonia for PPR and B&B - 01349 877806 Mobile 07883 338664 Culbokie Microlight Club - Brian Robertson - Mobile 07977 283759